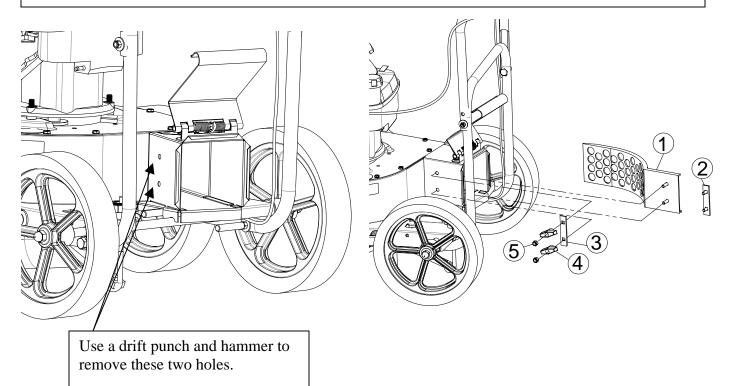

## **INSTALLATION:**

- 1. Disconnect spark plug wire.
- 2. Using a drift punch and hammer remove the two indented holes on the housing (see picture below).
- 3. Insert the shredder screen then place the bracket on the outside of the chute.
- 4. Secure the screen tightly with the knobs and nuts.
- 5. Pull the engine rope to make sure that the impeller does not come into contact with the screen.
- 6. If the impeller clears during rotation reconnect the spark plug wire.
- 7. When the shredder screen is not needed replace it with the plug.

| Item | Part #  | Description            | Qty |
|------|---------|------------------------|-----|
| 1    | 890211  | PLATE SHREDDER WA      | 1   |
| 2    | 890212  | PLATE PLUG SHREDDER WA | 1   |
| 3    | 430307  | PLATE HANDLE SUPPORT   | 1   |
| 4    | 900456  | KNOB LOCKING 5/16-18   | 2   |
| 5    | 8160002 | NUT LOCK 5/16-18       | 2   |